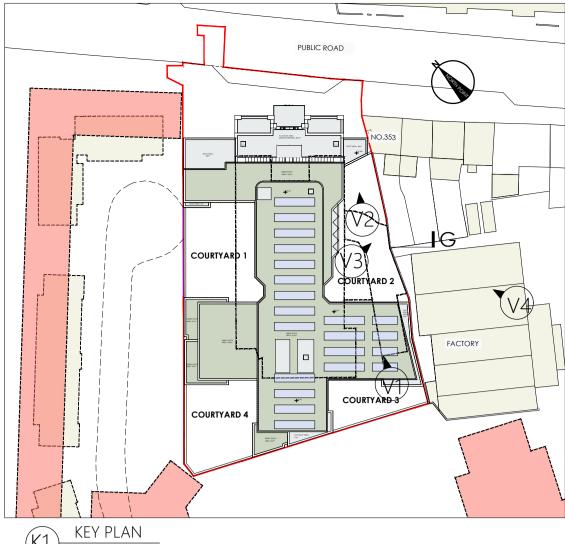

- matured evergreen screen

K1 KEY PLAN scale 1:750

11255

33.75

13095

SECTION G-G scale 1:100

NO PRIVACY AND DIRECT OVERLOOKING

SECTION G-G (PREVIOUSLY REFUSED PROPOSED 'RIALTO' BUILDING ) scale 1:100 NO PRIVACY WAS BEING PROPOSED IN THE PREVIOUS REFUSED APPLICATION

CROSS SECTION G-G SHIPSEYBARRY