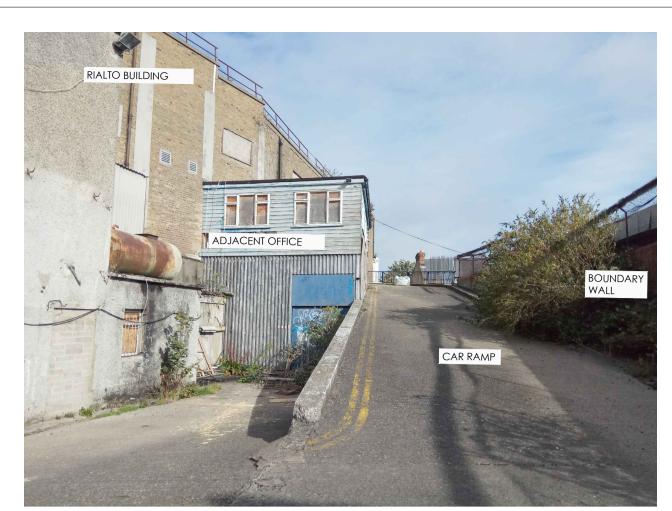

CAR SERVICE RAMP (SITE PHOTO-existing building)

RAMP TOP OVERLOOKING (SITE PHOTO-existing building)

BEDROOM B12

BEDROOM B3

BEDROOM B3

33.70

30.95

BUILDING OVERLOOKING DIRECTLY FROM RAMP (SITE PHOTO-existing building)