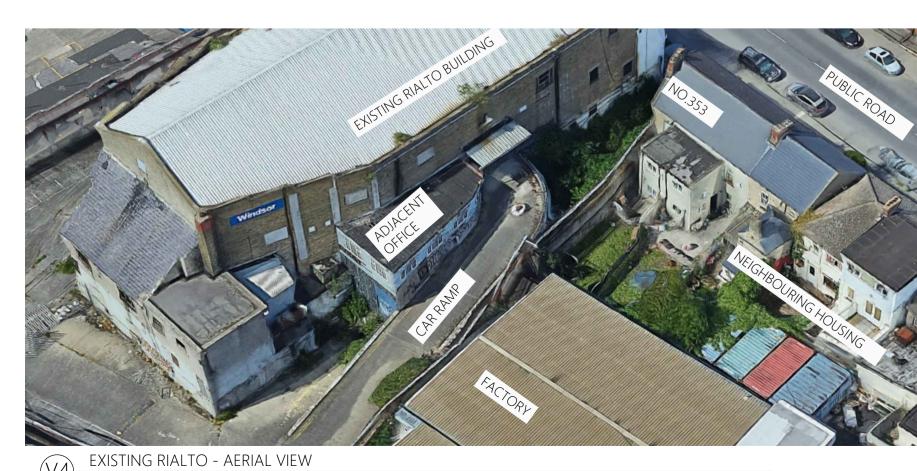

EXISTING RIAL I U - AEKIAL VIEW

SOUTH SIDE WITH A CASE OF DIRECT OVERLOOKING ON ADJACENT NEIGHBOURING HOUSING

KEY PLAN-CONTEXTUAL OVERLOOKING CASE STUDY scale 1:250 MODEL SHOWING PROPOSED DEVELOPMENT WITH BEST RELATIONSHIP WITH NEIGHBOURING HOUSING