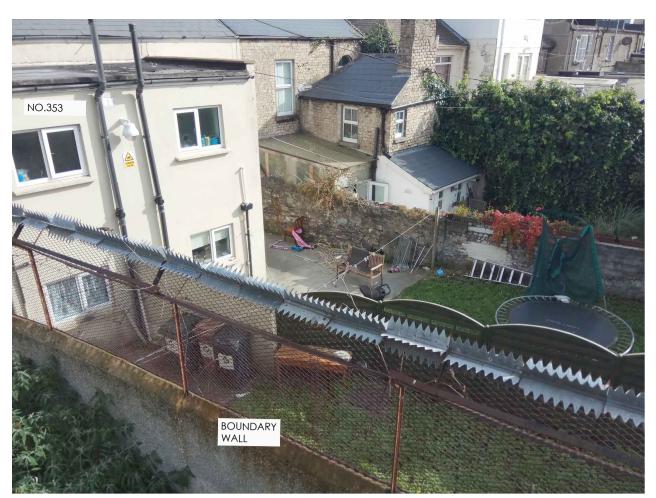

EXISTING RIAL I U - AEKIAL VIEW

SOUTH SIDE WITH A CASE OF DIRECT OVERLOOKING ON ADJACENT NEIGHBOURING HOUSING

KEY PLAN-CONTEXTUAL OVERLOOKING CASE STUDY scale 1:250 MODEL SHOWING PROPOSED DEVELOPMENT WITH BEST RELATIONSHIP WITH NEIGHBOURING HOUSING