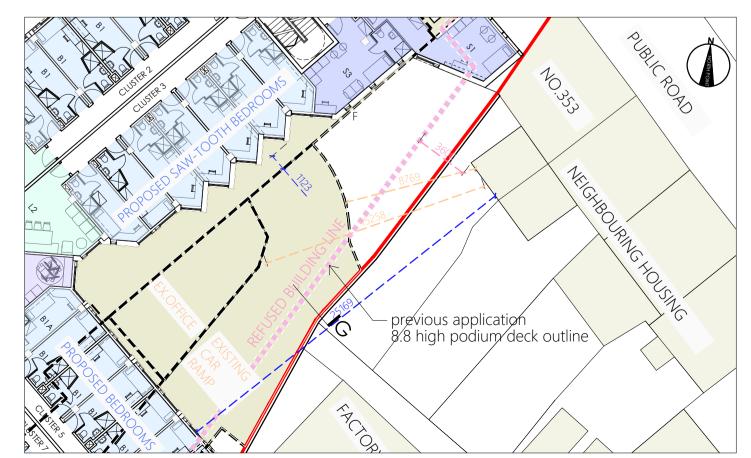

- matured evergreen screen

K1 KEY PLAN scale 1:750

11255

33.75

13095

SECTION G-G scale 1:100

NO PRIVACY AND DIRECT OVERLOOKING

SECTION G-G (PREVIOUSLY REFUSED PROPOSED 'RIALTO' BUILDING ) scale 1:100 NO PRIVACY WAS BEING PROPOSED IN THE PREVIOUS REFUSED APPLICATION

EXISTING RIAL I U - AEKIAL VIEW

SOUTH SIDE WITH A CASE OF DIRECT OVERLOOKING ON ADJACENT NEIGHBOURING HOUSING

KEY PLAN-CONTEXTUAL OVERLOOKING CASE STUDY scale 1:250 MODEL SHOWING PROPOSED DEVELOPMENT WITH BEST RELATIONSHIP WITH NEIGHBOURING HOUSING