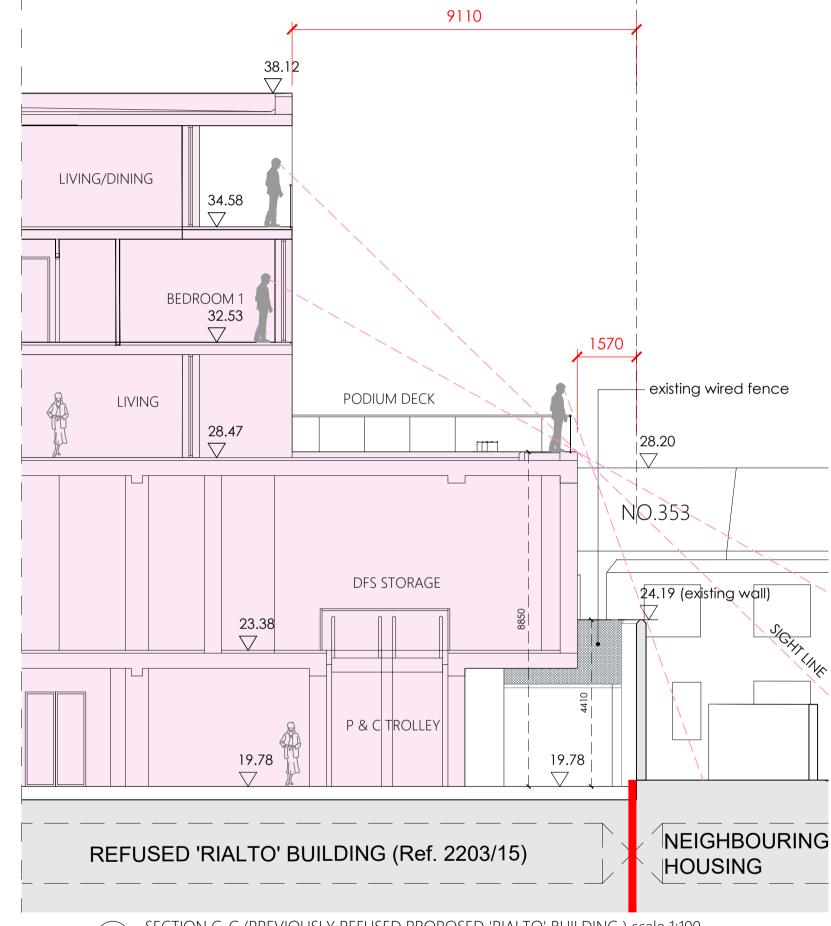

- matured evergreen screen

K1 KEY PLAN scale 1:750

11255

33.75

13095

SECTION G-G scale 1:100

NO PRIVACY AND DIRECT OVERLOOKING

SECTION G-G (PREVIOUSLY REFUSED PROPOSED 'RIALTO' BUILDING ) scale 1:100 NO PRIVACY WAS BEING PROPOSED IN THE PREVIOUS REFUSED APPLICATION