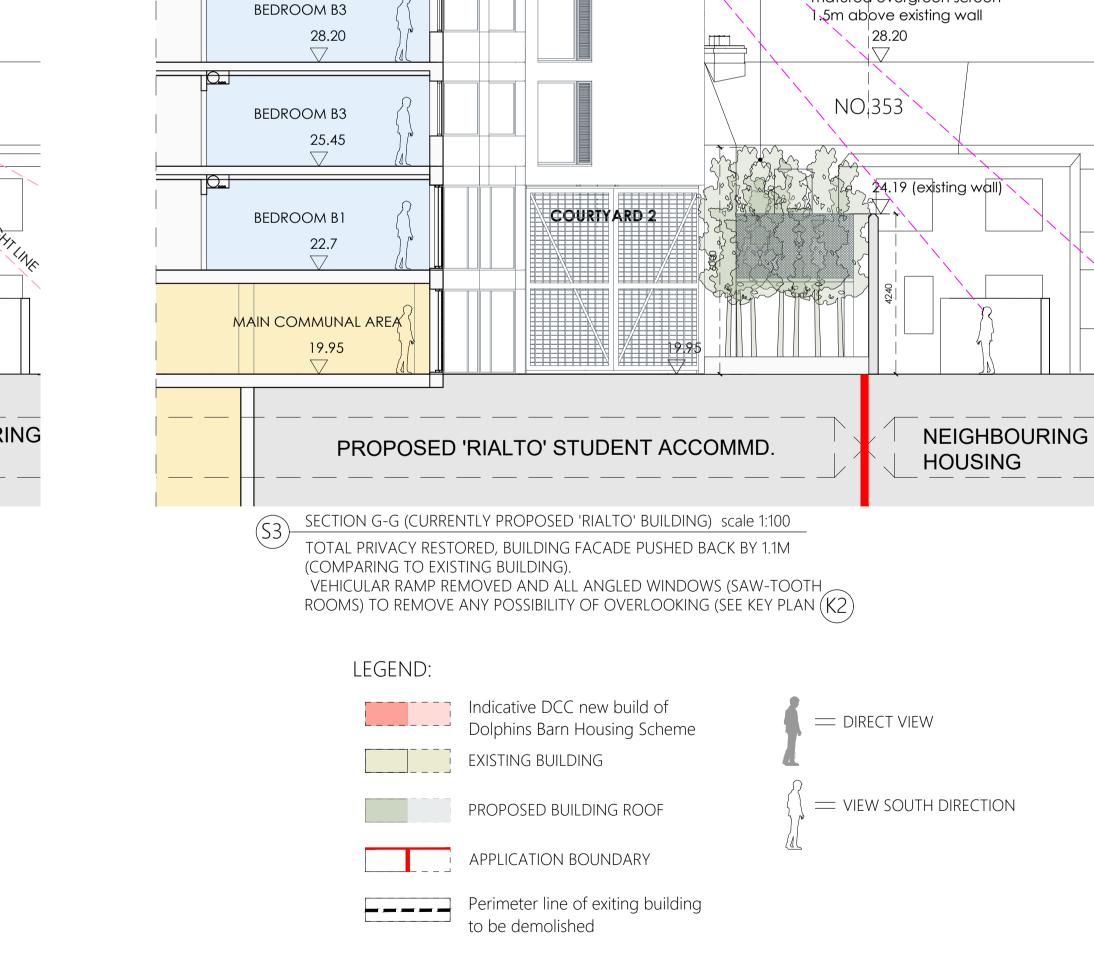

- matured evergreen screen

K1 KEY PLAN scale 1:750

11255

33.75

13095

SECTION G-G scale 1:100

NO PRIVACY AND DIRECT OVERLOOKING

SECTION G-G (PREVIOUSLY REFUSED PROPOSED 'RIALTO' BUILDING ) scale 1:100 NO PRIVACY WAS BEING PROPOSED IN THE PREVIOUS REFUSED APPLICATION