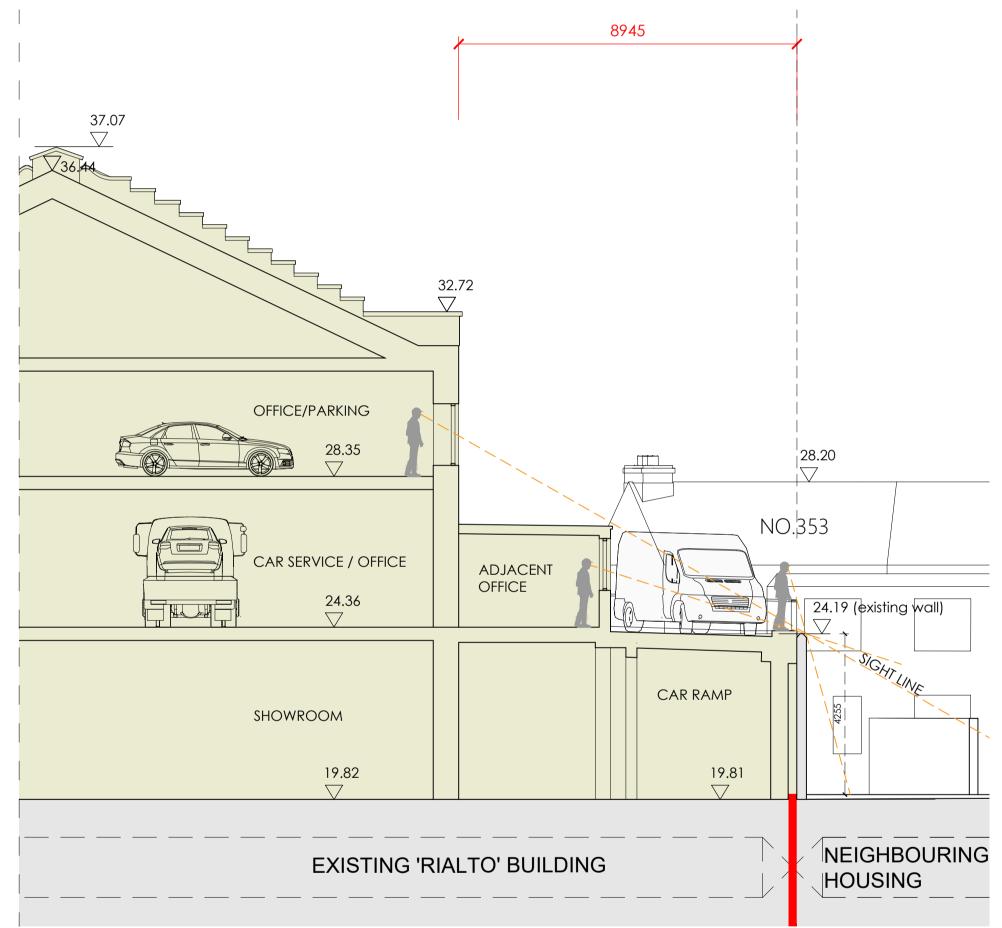

CAR SERVICE RAMP (SITE PHOTO-existing building)

RAMP TOP OVERLOOKING (SITE PHOTO-existing building)

BEDROOM B12

BEDROOM B3

BEDROOM B3

33.70

30.95

BUILDING OVERLOOKING DIRECTLY FROM RAMP (SITE PHOTO-existing building)

- matured evergreen screen

K1 KEY PLAN scale 1:750

11255

33.75

13095

SECTION G-G scale 1:100

NO PRIVACY AND DIRECT OVERLOOKING

SECTION G-G (PREVIOUSLY REFUSED PROPOSED 'RIALTO' BUILDING ) scale 1:100 NO PRIVACY WAS BEING PROPOSED IN THE PREVIOUS REFUSED APPLICATION