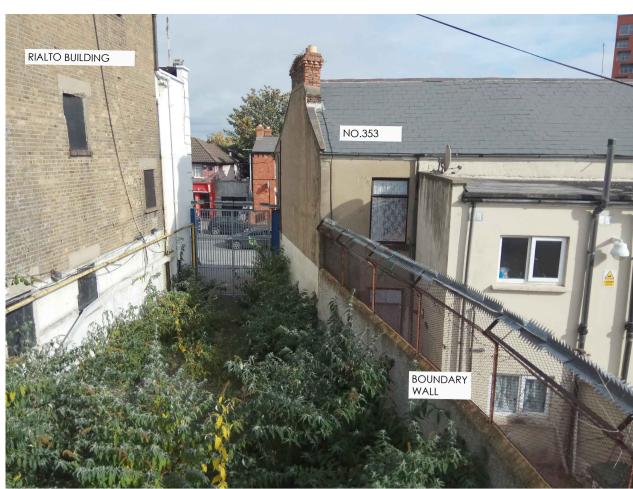

EXISTING RIAL I U - AEKIAL VIEW

SOUTH SIDE WITH A CASE OF DIRECT OVERLOOKING ON ADJACENT NEIGHBOURING HOUSING

KEY PLAN-CONTEXTUAL OVERLOOKING CASE STUDY scale 1:250 MODEL SHOWING PROPOSED DEVELOPMENT WITH BEST RELATIONSHIP WITH NEIGHBOURING HOUSING